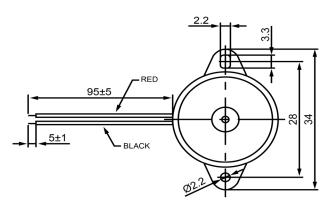

## **TOP VIEW**

## SIDE VIEW

|                       | Specifications |       | Notes                                              |                  | Revision History |                           |            |            |             |            |
|-----------------------|----------------|-------|----------------------------------------------------|------------------|------------------|---------------------------|------------|------------|-------------|------------|
| Description           | Value          | Unit  |                                                    |                  | Version          | Description               |            |            | Date        | Approved   |
| Technology            | Piezo          |       | 1) All dimensions are in mm unless otherwise noted |                  | 1                | Released from Engineering |            |            | 10/21/2013  | J.S        |
| Resonant Frequency    | 4,000          | (Hz)  | 2) All parts meet RoHS                             |                  |                  |                           |            |            |             |            |
| Rated Voltage         | 9              | (V)   |                                                    |                  |                  |                           |            |            |             |            |
| SPL @ 10cm            | 80             | (dBA) |                                                    |                  |                  |                           |            |            |             |            |
| Capacitance           | 24,000         | (pF)  |                                                    |                  |                  |                           |            |            |             |            |
| Mount Type            | Flange         |       |                                                    |                  |                  |                           |            |            |             |            |
| Voltage Range         | 3~30           | (V)   |                                                    |                  |                  |                           |            |            |             |            |
| Max Rated Current     | 10             | (mA)  |                                                    |                  |                  |                           |            |            |             |            |
| Housing Material      | ABS            |       |                                                    |                  | Drawn by         | Date                      | Checked by | Date       | Approved by | Date       |
| Operating Temperature | -20 ~ +60      | °C    |                                                    |                  | A.B.             | 10/21/2013                | C.E.       | 10/21/2013 | J.S         | 10/21/2013 |
| Storage Temperature   | -30 ~ +70      | °C    |                                                    | Piezo Transducer |                  | TP234009-1                |            |            |             |            |
| Weight                | 2              | (g)   | DB UNLIMITED                                       | Piezo Transducer | IPZ34003-1       |                           |            |            |             |            |