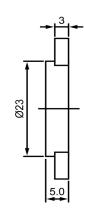

## SIDE VIEW

|                       | Specifications |       | Notes                                              |                  | Revision History |                           |            |            |             |            |
|-----------------------|----------------|-------|----------------------------------------------------|------------------|------------------|---------------------------|------------|------------|-------------|------------|
| Description           | Value          | Unit  |                                                    |                  | Version          | Description               |            |            | Date        | Approved   |
| Technology            | Piezo          |       | 1) All dimensions are in mm unless otherwise noted |                  | 1                | Released from Engineering |            |            | 10/21/2013  | J.S        |
| Resonant Frequency    | 4,000          | (Hz)  | 2) All parts meet RoHS                             |                  |                  |                           |            |            |             |            |
| Rated Voltage         | 9              | (V)   |                                                    |                  |                  |                           |            |            |             |            |
| SPL @ 10cm            | 80             | (dBA) |                                                    |                  |                  |                           |            |            |             |            |
| Capacitance           | 24,000         | (pF)  |                                                    |                  |                  |                           |            |            |             |            |
| Mount Type            | Flange         |       |                                                    |                  |                  |                           |            |            |             |            |
| Voltage Range         | 3~30           | (V)   |                                                    |                  |                  |                           |            |            |             |            |
| Max Rated Current     | 10             | (mA)  |                                                    |                  |                  |                           |            |            |             |            |
| Housing Material      | ABS            |       |                                                    |                  | Drawn by         | Date                      | Checked by | Date       | Approved by | Date       |
| Operating Temperature | -20 ~ +60      | °C    |                                                    |                  | A.B.             | 10/21/2013                | C.E.       | 10/21/2013 | J.S         | 10/21/2013 |
| Storage Temperature   | -30 ~ +70      | °C    |                                                    | Piezo Transducer |                  | TP234009-1                |            |            |             |            |
| Weight                | 2              | (g)   | DB UNLIMITED                                       | Piezo Transducer | IPZ34003-1       |                           |            |            |             |            |